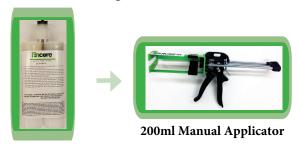

## 200ml Cartridge

The 200ml cartridge is designed for small tie plugging jobs such as plugging around a thermite weld. The 200ml applicator is lightweight and compact, and designed to fit in a welders tool kit.

Yield: 10-15 Spike Holes per Cartridge Packaging: 36 Cartridges per Case