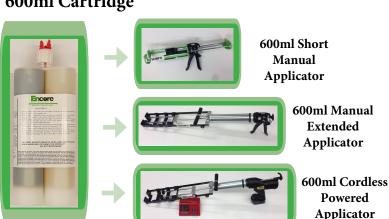

## 600ml Cartridge

Increase operator comfort and greatly reduce costs with our line of 600ml applicators and 1:1 ratio expanding plugging compound for wood tie repair. All of our applicators are manufactured with high strength steel and are a rugged reusable applicator.

Yield: 30-35 Spike Holes per Cartridge Packaging 12 Cartridges per Case