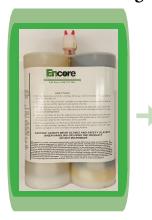

## 1500ml Cartridge

1500ml Cordless Powered Applicator

Encore's 1500ml cartridges are manufactured for larger manual tie plugging jobs. The 1500ml cartridge can plug up to 85 holes, allowing operators to change cartridges less frequently and keep up production. 1500ml cartridges allow for more chemcial in each case to reduce the number of cases needed which reduces frieght costs as well.

Yield: 80-85 Spike Holes per Cartridge Packaging: 6 Cartridges per Case