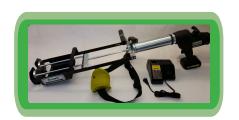

## 1500ml Cartridge

1500ml Cordless Powered Applicator

Encore's 1500ml cartridges are manufactured for larger manual tie plugging jobs. The 1500ml cartridge can plug up to 85 holes, allowing operators to change cartridges less frequently and keep up production. 1500ml cartridges allow for more chemcial in each case to reduce the number of cases needed which reduces frieght costs as well.

Yield: 80-85 Spike Holes per Cartridge Packaging: 6 Cartridges per Case